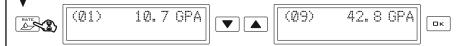

#### Job selection

 $\Gamma$  From the Spraying Menu, press key and hold to select spraying job.

### 2 Reset total counters

 $\Gamma$  From the Spraying Menu, press key and hold to select spraying job.