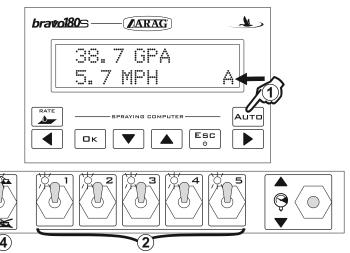

# **1** Automatic treatment control

- 1 Press to enable automatic mode
- 2 Turn ON/OFF the section valves required
- (3) Drive to the start of the field
- (4) Set the main control switch up
- (5) Run the treatment

# **2** Temporary variation in rate

- Press the switch up to increase the delivery
- 2 Press the switch down to decrease the delivery value
- 3 Press to reset the rate variation percentage