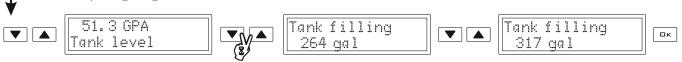

# Quick reference guide CROP SPRAYING





#### PREPARING THE TREATMENT

#### Job selection

 $\Gamma$  From the Spraying Menu, press key and hold to select spraying job.



### 2 Reset total counters

 $\Gamma$  From the Spraying Menu, press key and hold to select spraying job.



## 3 Tank Filling

From the Spraying Menu, press to select the value to be set.



## USE

# **1** Automatic treatment control



- 1 Press to enable automatic mode
- 2 Turn ON/OFF the section valves required
- (3) Drive to the start of the field
- (4) Set the main control switch up
- (5) Run the treatment

# **2** Temporary variation in rate



- Press the switch up to increase the delivery
- 2 Press the switch down to decrease the delivery value
- 3 Press to reset the rate variation percentage