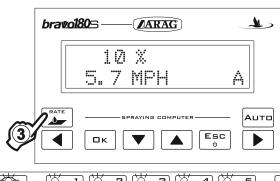

# **2** Temporary variation in rate

- Press the switch up to increase the delivery
- 2 Press the switch down to decrease the delivery value
- 3 Press to reset the rate variation percentage