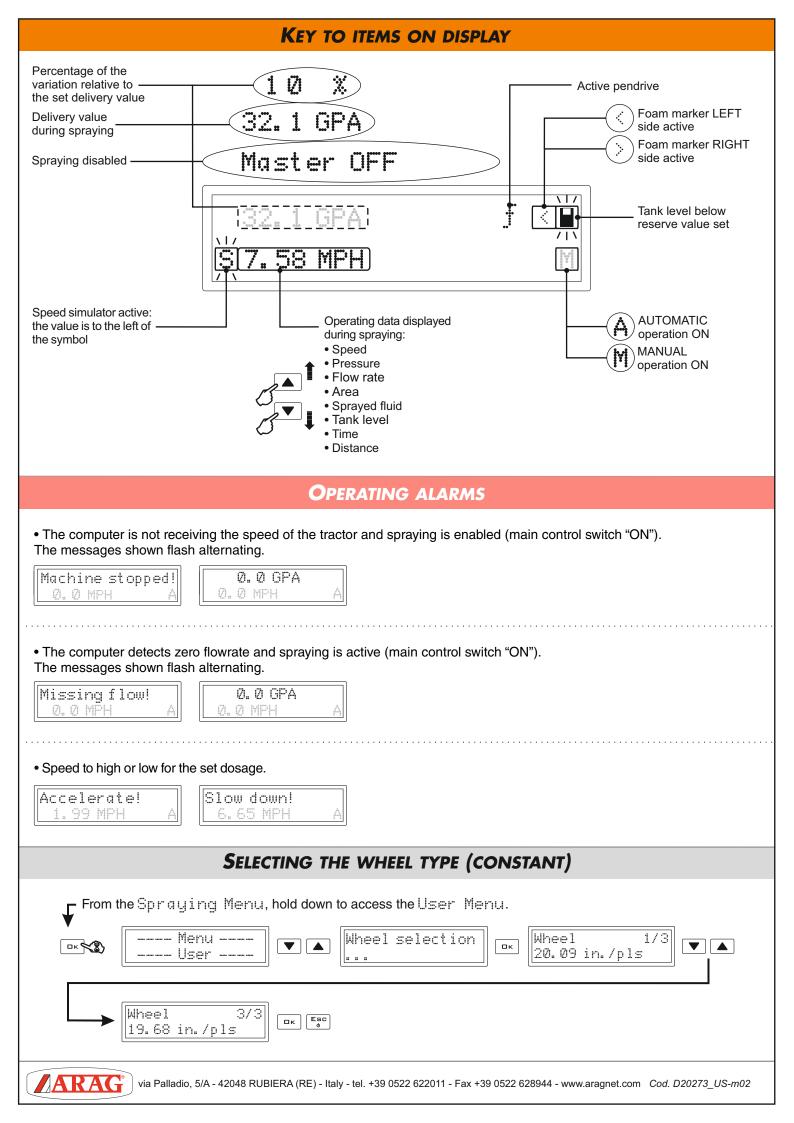

# **1** Automatic treatment control

- 1 Press to enable automatic mode
- 2 Turn ON/OFF the section valves required
- (3) Drive to the start of the field
- (4) Set the main control switch up
- (5) Run the treatment

# **2** Temporary variation in rate

- Press the switch up to increase the delivery
- 2 Press the switch down to decrease the delivery value
- 3 Press to reset the rate variation percentage