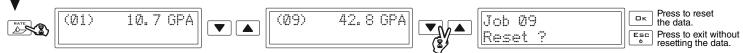

#### Job selection

 $\Gamma$  From the Spraying Menu, press key and hold to select spraying job.

### 2 Reset total counters

 $\Gamma$  From the Spraying Menu, press key and hold to select spraying job.